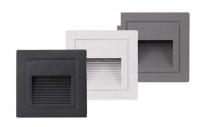

#### Features:

Comfy outdoor wall recessed light.

Housing: Die-cast aluminum body, Matt White/Grey/ Matt black/Chrome.

Embedded part: ABS recessed parts included.

High light Transmissivity.

Homogenous, well-balanced light dispersing, no shadow.

#### **Installation Method:**

Recessed

| Wattage(W) | 1 | 3                                 |
|------------|---|-----------------------------------|
| Finish     | à | Matt White/Grey Matt black/Chrome |
| Kelvin     | 1 | 3000K 4000K 6500K                 |
| Beam Angle | : | 30° 60° 120°                      |
| CRI        |   | 80                                |
| Driver     | 4 | ON/OFF 0/1-10 <b>V</b> DALI       |