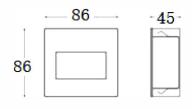

## **Product Parameter:**

| Product Code | Wattage | Lumens(lm) | Dimension(L X W X H) | Cut out                    |
|--------------|---------|------------|----------------------|----------------------------|
| 96308603     | 3       | 300LM      | 86 x 86 x 45         | 80 <b>X</b> 80 <b>X</b> 51 |