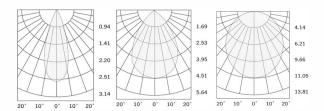

ion:

Outdoor building

Steps Plazas Indoor place

#### **Installation Method:**

Recessed

| Wattage(W) | 1 | 3                                 |
|------------|---|-----------------------------------|
| Finish     | à | Matt White/Grey Matt black/Chrome |
| Kelvin     | 1 | 3000K 4000K 6500K                 |
| Beam Angle | : | 30° 60° 120°                      |
| CRI        |   | 80                                |
| Driver     | 4 | ON/OFF 0/1-10 <b>V</b> DALI       |

## **Product Parameter:**

| Product Code | Wattage | Lumens(lm) | Dimension(L X W X H) | Cut out                    |
|--------------|---------|------------|----------------------|----------------------------|
| 96308603     | 3       | 300LM      | 86 x 86 x 45         | 80 <b>X</b> 80 <b>X</b> 51 |

### Photometric:



# Standards

EN 60598-1 EN 60598-2-2

EN 60598-2-22

EN 61000-3-2 EN 61000-3-3

EN 61547 EN 55015

# **Additional Option:**

Low voltage DC12V/DC24V/DC48V Photocell (Dusk to Dawn) PIR/Motion Sensor